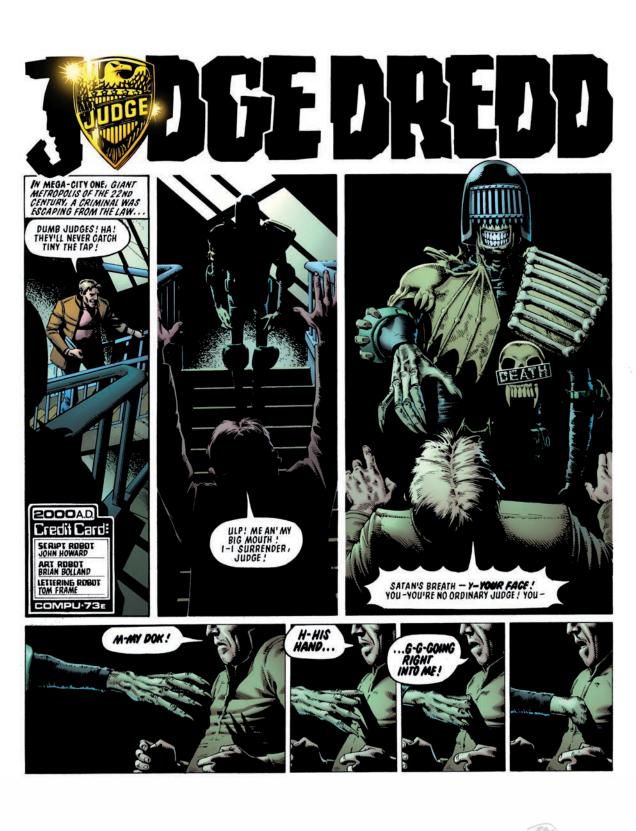

## CREATED BY JOHN WAGNER & CARLOS EZQUERRA

REGULAR COVER ART BY DARICK ROBERTSON COLORS BY DIEGO RODRIGUEZ SUBSCRIPTION COVER ART BY SAM SHEARON (MISTER-SAM)

FIREN

JUDGE DEATH

SCRIPT JOHN WAGNER (AS JOHN HOWARD) Art Brian Bolland Letters Tom Frame

**JUDGE DEATH LIVES** PART 1

SCRIPT JOHN WAGNER & Rian Grant (As T.B. Glover) Art Brian Bolland Letters tom Frame

COLORS CHARLIE KIRCHOFF EDITOR DENTON J. TIPTON

ORIGINALLY PUBLISHED IN *2000 AD* PROGS 149-151 AND 225